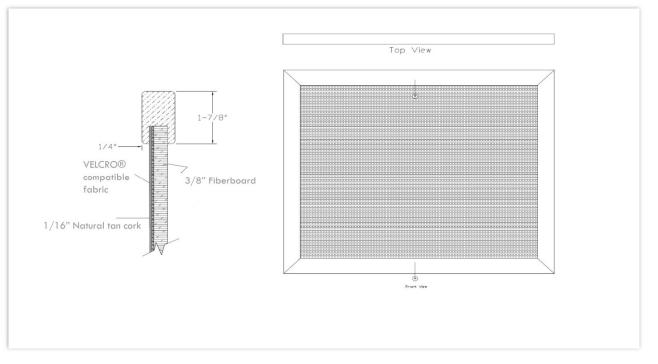

VCWL VELCRO<sup>®</sup> Compatible Fabric faced bulletin board constructed of 1/16" natural tan pebble cork laminated to fully tackable 3/8" fiberboard with solid red oak frame 1-7/8" face x 1-1/16". All corners mitered to a hair line joint with clear finish.